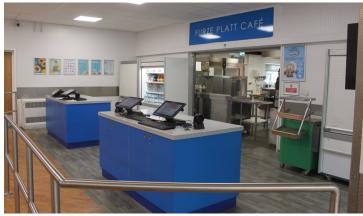

## UPDATE ON NEW CANTEEN AND DINING FACILITIES

Students will have noticed considerable changes in our canteen and dining facilities, a result of significant building work that took place over the summer holidays. We now have two serveries – an upper servery focusing on hot meals, and a lower servery which will serve cold food. There is now far more space for students to eat inside, sitting at tables, and students are able to eat their hot food from plates with metal cutlery.

Students should pay for food using the money in their Wisepay account. Parents can top this up online (there is a link on the home page of our website), or can bring cash into the school reception which will then be uploaded to Wisepay. Students may, of course, bring packed lunches in.