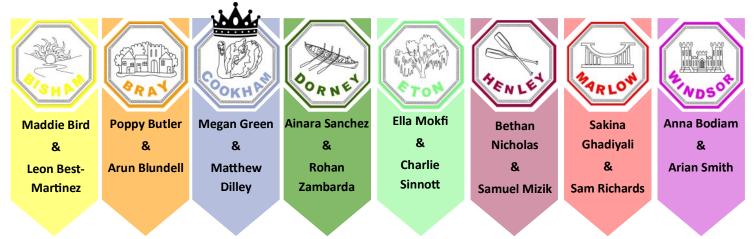

#### COOKHAM HOUSE ARE OUR END OF TERM WINNERS

A special mention to all of the students nominated below by their respective Heads of Houses. These students have been put forward for their positive attitudes and helpful behaviour, and contribute to a wide range of school activities.