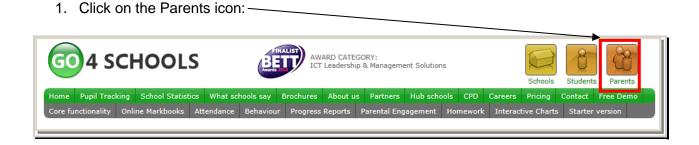

Firstly, either go to the Furze Platt Senior School website and click on the 'Parents' drop down menu and click on 'Reports', or go straight to the GO 4 Schools website: www.go4schools.com

2. Click on the First-time User? Link and then type your email address into the 'First-time User' section and click on the 'Please send me a password' button. An automatic email with your password will be generated and sent to you from GO 4 Schools. Once in, you can change this password in the 'My settings' area.

# I have lost my password – what do I do?

Go to the GO 4 Schools website, click the 'Parents' icon and follow the 'Forgotten your password' instructions.