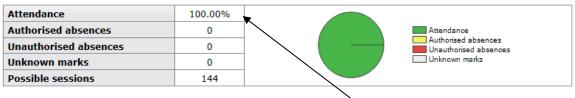

#### **Attendance**

Attendance data is shown up to the previous day and refreshed overnight. It should be seen as an indicator only and not live data. There are two sessions in a school day, therefore two absences equals one school day.

#### Progress and reports

| Subject                 | 07 Dec 2016                                                                                | 15 Mar 2017   | Working At |
|-------------------------|--------------------------------------------------------------------------------------------|---------------|------------|
| Art & Design            | -                                                                                          | -             | n/a        |
| Drama                   | -                                                                                          | -             | n/a        |
| English                 | -                                                                                          | -             | n/a        |
| French                  | -                                                                                          | -             | n/a        |
| Games                   | -                                                                                          | -             | n/a        |
| Geography               | -                                                                                          | -             | n/a        |
| German                  | -                                                                                          | -             | n/a        |
| History                 | -                                                                                          | -             | n/a        |
| Maths                   | -                                                                                          | -             | n/a        |
| Music                   | -                                                                                          | -             | n/a        |
| Philosophy & Religion   | -                                                                                          | -             | n/a        |
| Pshe                    | -                                                                                          | -             | n/a        |
| Science                 | -                                                                                          | -             | n/a        |
| Technology              | -                                                                                          | -             | n/a        |
| Attendance              | 100.00%                                                                                    | 99.12%        | 99.12%     |
|                         | View report                                                                                | View report ① |            |
| published report. The \ | ort' link to see your child's<br>Norking At column is not<br>(Years 9 – 11) and Key<br>3). |               |            |